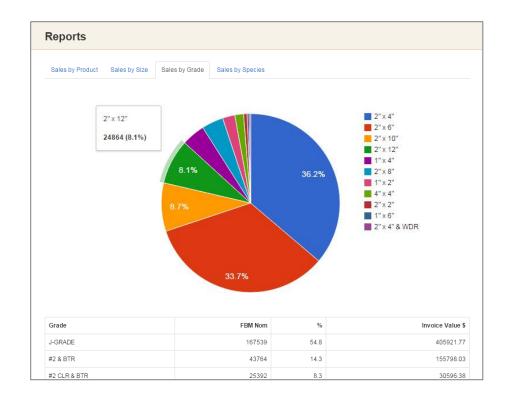

## REPORTING

- Track all customer sales, purchases and interactions
- Analyze sales by product, region, grade, size and more
- Measure profitability