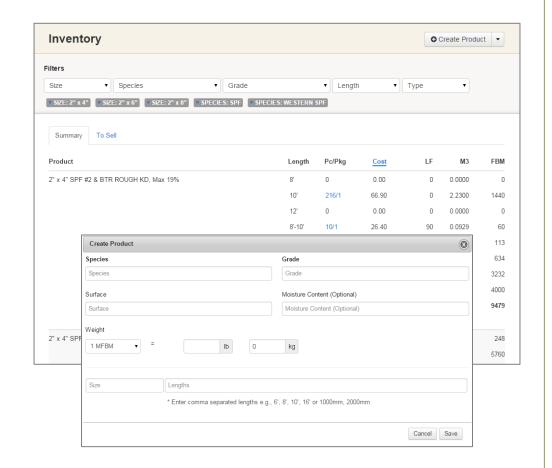

#### **SUMMARY**

- Maintain and share your inventory in real-time across multiple inventory locations
- Inventory automatically adjusts when issuing sales or purchase orders
- Track production, freight, status and cost

#### TO SELL

- Real-time view of inventory available to sell
- Handle positive, zero on-hand or negative quantities
- Configure which inventory types are displayed

#### LOAD BUILDER

- Build loads directly from inventory page
- Instantly create offers and orders
- Build loads by volume or shipping weight