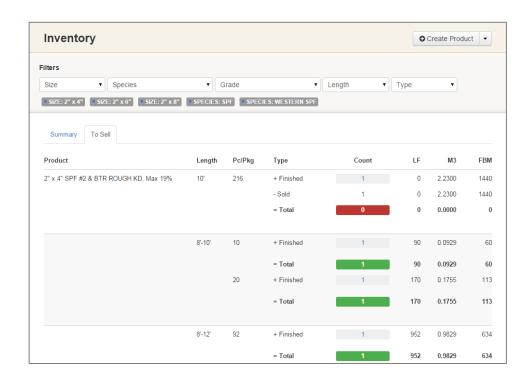

#### **SUMMARY**

- Maintain and share your inventory in real-time across multiple inventory locations
- Inventory automatically adjusts when issuing sales or purchase orders
- Track production, freight, status and cost

#### **INVENTORY & COSTING**

#### TO SELL

- Real-time view of inventory available to sell
- Handle positive, zero on-hand or negative quantities
- Configure which inventory types are displayed