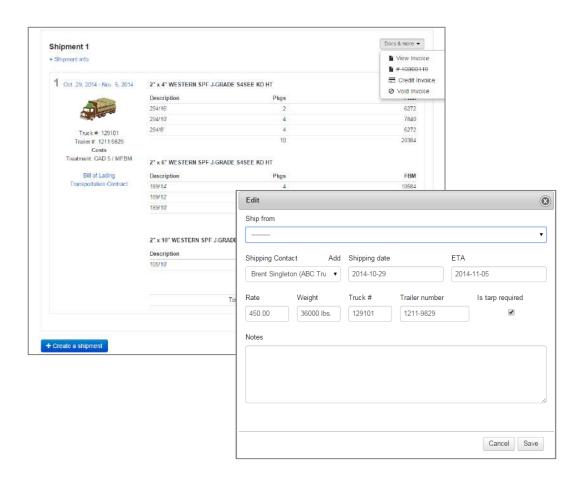

## SHIPPING & LOGISTICS

- Ship by truck, container or railcar
- Build loads by volume or weight

## SALES & INVOICING

- Track sales orders
- Email order documents to customers
- Finalize, credit and void invoices