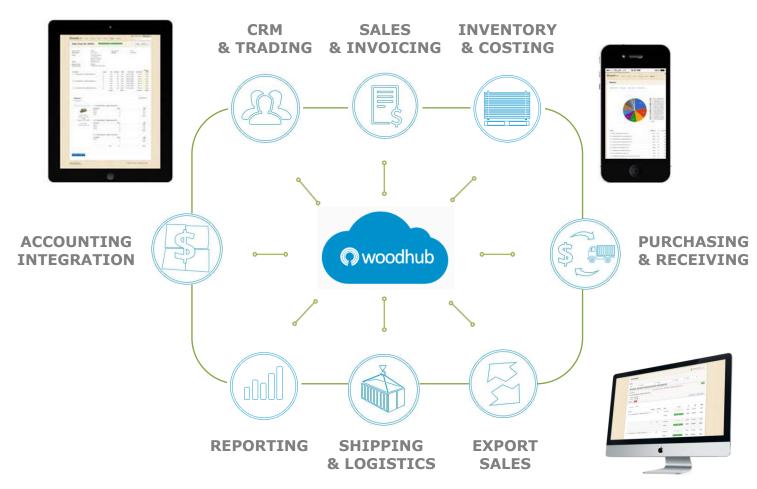

## What does WoodHub Do?

## **CRM & TRADING**

- Track up to 30,000 prospects, customers and suppliers
- Schedule and record next actions, notes and tasks
- Create offers and inquiries for customers and suppliers

## SALES & INVOICING

- Track sales orders
- Email order documents to customers
- Finalize, credit and void invoices

## **INVENTORY & COSTING**

## SHIPPING & LOGISTICS

- Ship by truck, container or railcar
- Build loads by volume or weight

## REPORTING

- Track all customer sales, purchases and interactions
- Analyze sales by product, region, grade, size and more
- Measure profitability

#### ACCOUNTING INTEGRATION

- Real-time integration with Xero & Quickbooks online accounting
- Export your data for import to your existing accounting system
- Transfer accounts payable, accounts receivable and general ledger