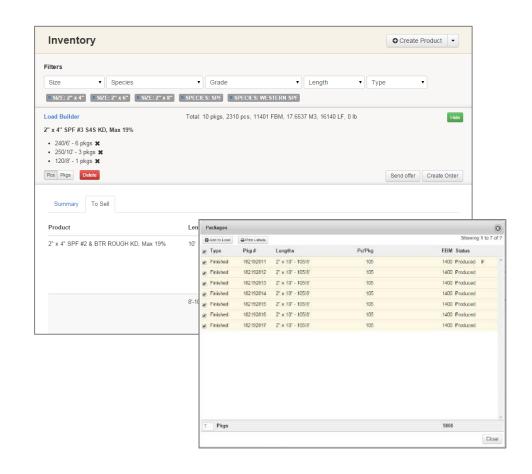

## **INVENTORY & COSTING**

#### LOAD BUILDER

- Build loads directly from inventory page
- Instantly create offers and orders
- Build loads by volume or shipping weight