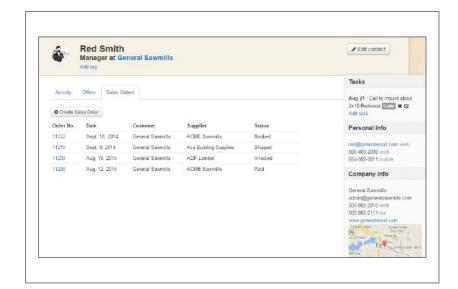

## **CRM & TRADING**

- Track up to 30,000 prospects, customers and suppliers
- Schedule and record next actions, notes and tasks
- Create offers and inquiries for customers and suppliers