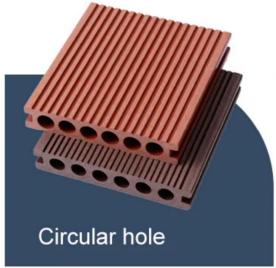

## ▲ CO-EXTRUSION DECKING PLEASE CONTACT US FOR MORE SPECIFICATIONS AND STYLES.

| Warranty          | More than 5 years                                                   |
|-------------------|---------------------------------------------------------------------|
| Technics          | Co-extrusion                                                        |
| Surface Treatment | Wood Grain                                                          |
| Product name      | WPC Outdoor Round Hole Decking                                      |
| Size              | 140*25mm                                                            |
| Thickness         | 25mm                                                                |
| Color             | OEM                                                                 |
| Length            | 2.2m/2.4m/2.6m/3m/customized                                        |
| Main materials    | Wood fiber + PE + Additives                                         |
| Features          | waterproof, fireproof, rotproof, slip resistant, UV resistant.inset |
| Application       | Garden, backyard, swimming pool, balcony, terrace, hally,farm       |