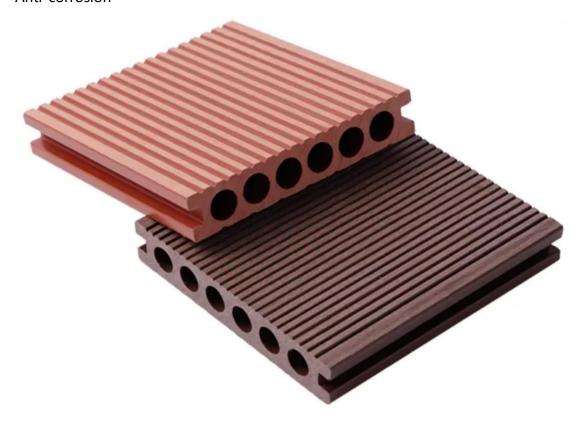

Green environmental protection 0 formaldehyde ,

non-slip and wear-resistant

high safety

Waterproof

No cracking, no expansion

No deformation , high fire

Resistance , suitable for outdoor

Anti-corrosion

The surface is designed to prevent slipping in the rain, cracking and deformation. Only real materials can provide customers with products that meet their needs.