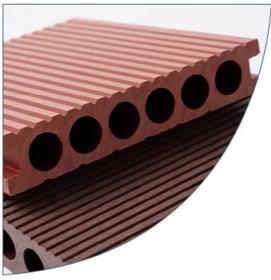

## ▲ CO-EXTRUSION DECKING PLEASE CONTACT US FOR MORE SPECIFICATIONS AND STYLES.

| Warranty          | More than 5 years                                                   |
|-------------------|---------------------------------------------------------------------|
| Technics          | Co-extrusion                                                        |
| Surface Treatment | Wood Grain                                                          |
| Product name      | WPC Outdoor Round Hole Decking                                      |
| Size              | 140*25mm                                                            |
| Thickness         | 25mm                                                                |
| Color             | OEM                                                                 |
| Length            | 2.2m/2.4m/2.6m/3m/customized                                        |
| Main materials    | Wood fiber + PE + Additives                                         |
| Features          | waterproof, fireproof, rotproof, slip resistant, UV resistant.inset |
| Application       | Garden, backyard, swimming pool, balcony, terrace, hally,farm       |

The surface is designed to prevent slipping in the rain, cracking and deformation. Only real materials can provide customers with products that meet their needs.