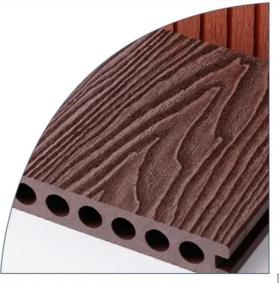

## SOLID WOOD TEXTURE

The solid wood texture is made of wood powder and PE with a natural wood feeling, comfortable and natural.