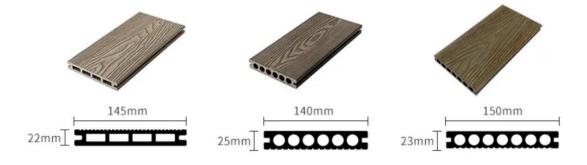

## ▲ CLASSIC WPC DECKING PLEASE CONTACT US FOR MORE SPECIFICATIONS AND STYLES.

▲ 3D EMBOSSED DECKING PLEASE CONTACT US FOR MORE SPECIFICATIONS AND STYLES.