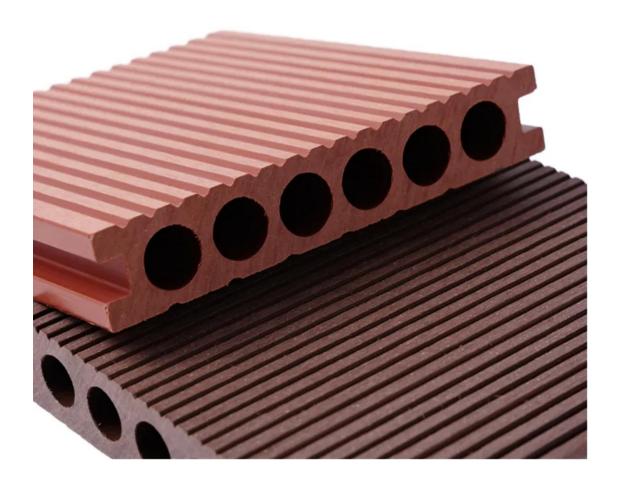

## ▲ CO-EXTRUSION DECKING PLEASE CONTACT US FOR MORE SPECIFICATIONS AND STYLES.

| Warranty          | More than 5 years                                                   |
|-------------------|---------------------------------------------------------------------|
| Technics          | Co-extrusion                                                        |
| Surface Treatment | Wood Grain                                                          |
| Product name      | WPC Outdoor Round Hole Decking                                      |
| Size              | 140*25mm                                                            |
| Thickness         | 25mm                                                                |
| Color             | OEM                                                                 |
| Length            | 2.2m/2.4m/2.6m/3m/customized                                        |
| Main materials    | Wood fiber + PE + Additives                                         |
| Features          | waterproof, fireproof, rotproof, slip resistant, UV resistant.inset |
| Application       | Garden, backyard, swimming pool, balcony, terrace, hally,farm       |

The surface is designed to prevent slipping in the rain, cracking and deformation. Only real materials can provide customers with products that meet their needs.