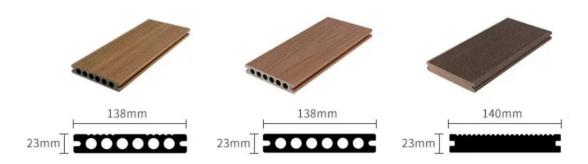

## ▲ CO-EXTRUSION DECKING PLEASE CONTACT US FOR MORE SPECIFICATIONS AND STYLES.

| Warranty          | More than 5 years                                                   |
|-------------------|---------------------------------------------------------------------|
| Technics          | Co-extrusion                                                        |
| Surface Treatment | Wood Grain                                                          |
| Product name      | WPC Outdoor Round Hole Decking                                      |
| Size              | 140*25mm                                                            |
| Thickness         | 25mm                                                                |
| Color             | OEM                                                                 |
| Length            | 2.2m/2.4m/2.6m/3m/customized                                        |
| Main materials    | Wood fiber + PE + Additives                                         |
| Features          | waterproof, fireproof, rotproof, slip resistant, UV resistant.inset |
| Application       | Garden, backyard, swimming pool, balcony, terrace, hally,farm       |