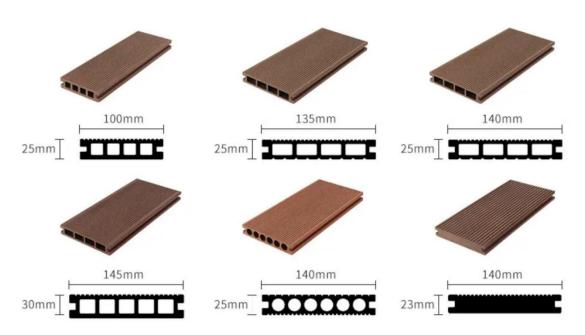

## ▲ CLASSIC WPC DECKING PLEASE CONTACT US FOR MORE SPECIFICATIONS AND STYLES.

▲ 3D EMBOSSED DECKING PLEASE CONTACT US FOR MORE SPECIFICATIONS AND STYLES.